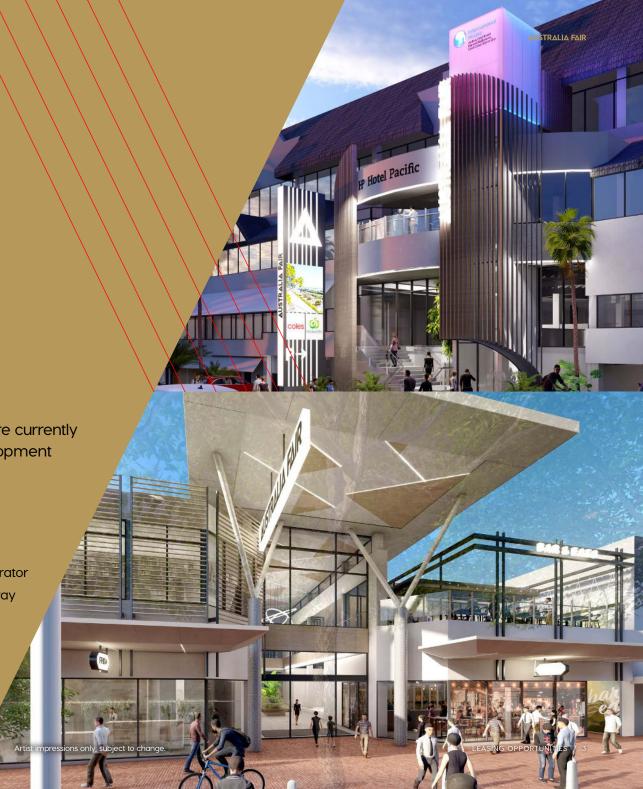

**ΔUSTRΔLIΔ FΔIR** 

As part of our ongoing investment in Australia Fair, we are currently delivering a multi-million-dollar contemporary redevelopment of the northern end of the shopping centre including:

Introduction of Broadwater Lane –
 a vibrant new Food & Beverage Laneway Precinct

- △ Redevelopment of Nerang Street entrance
- △ An exciting new Rooftop Bar & Café space seeking new operator
- A New pedestrian entrance off Marine Parade/Gold Coast Highway
- △ A 1900m² Planet Fitness
- △ New 600m² Asian Supermarket
- Architectural upgrades to the northern malls
- △ New amenities and parents' room
- A Refurbishment of the main façade on Marine Parade