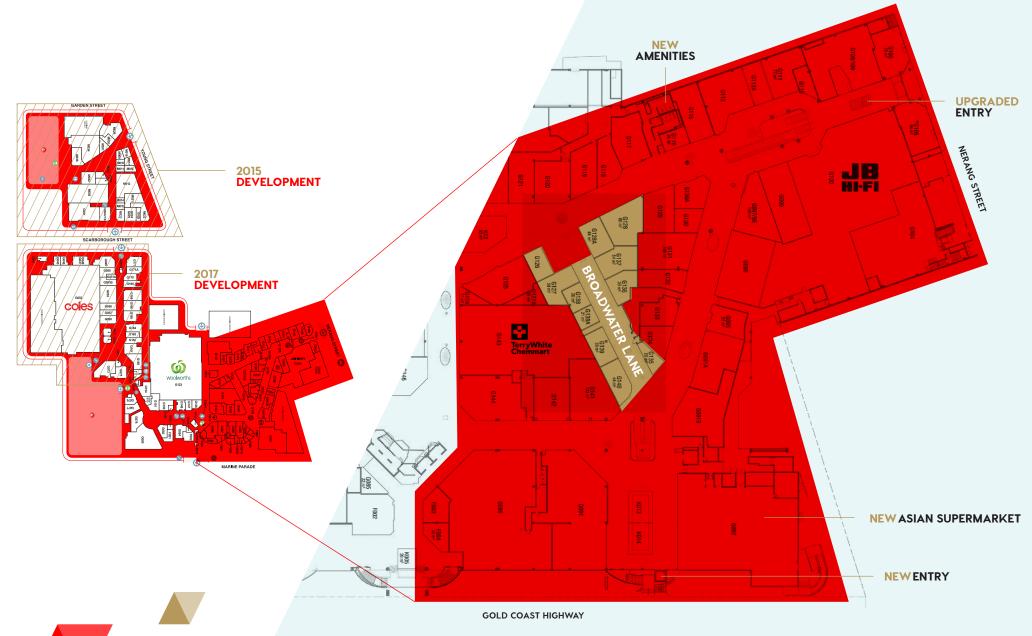

#### **GROUND FLOOR**

#### **DEVELOPMENT ZONE**

## LEVEL 1 **DEVELOPMENT ZONE** NEW ROOF TOP BAR & CAFÉ 1 102 2017 DEVELOPMENT UPGRADED AMENITIES **GOLD COAST HIGHWAY** 6 / LEASING OPPORTUNITIES BROADWATER PARKLANDS

OPEN 235 NUMBER OF RETAILERS

\$229.3m TOTAL ANNUAL SALES.