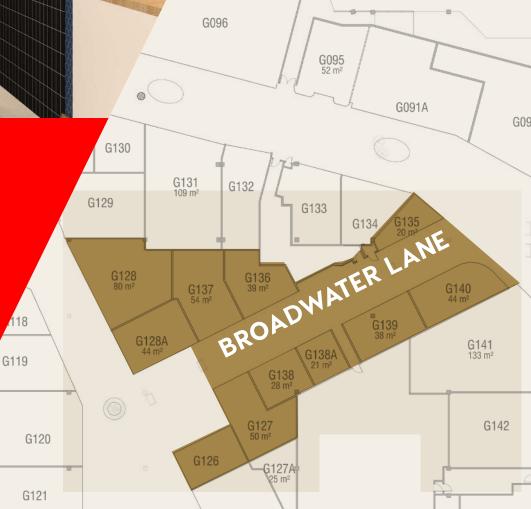

Introduction of Broadwater Lane –
 a vibrant new Food & Beverage Laneway Precinct

- △ Redevelopment of Nerang Street entrance
- △ An exciting new Rooftop Bar & Café space seeking new operator
- A New pedestrian entrance off Marine Parade/Gold Coast Highway
- △ A 1900m² Planet Fitness
- △ New 600m² Asian Supermarket
- Architectural upgrades to the northern malls
- △ New amenities and parents' room
- A Refurbishment of the main façade on Marine Parade

# BROADWATER LANE

NEW Food & Beverage NOW LEASING FROM 30m<sup>2</sup>