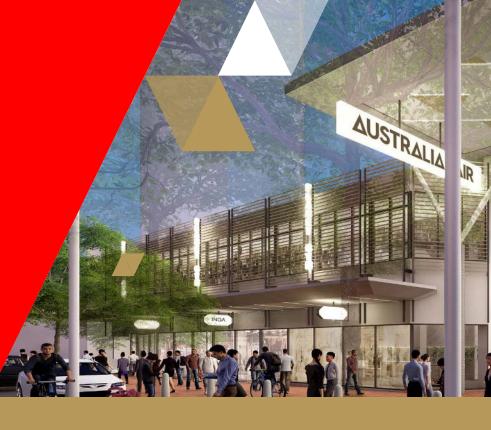

**ΔUSTRΔLIΔ FΔIR** 

As part of our ongoing investment in Australia Fair, we are currently delivering a multi-million-dollar contemporary redevelopment of the northern end of the shopping centre including:

Introduction of Broadwater Lane –
 a vibrant new Food & Beverage Laneway Precinct

- △ Redevelopment of Nerang Street entrance
- △ An exciting new Rooftop Bar & Café space seeking new operator
- A New pedestrian entrance off Marine Parade/Gold Coast Highway
- △ A 1900m² Planet Fitness
- △ New 600m² Asian Supermarket
- Architectural upgrades to the northern malls
- △ New amenities and parents' room
- A Refurbishment of the main façade on Marine Parade